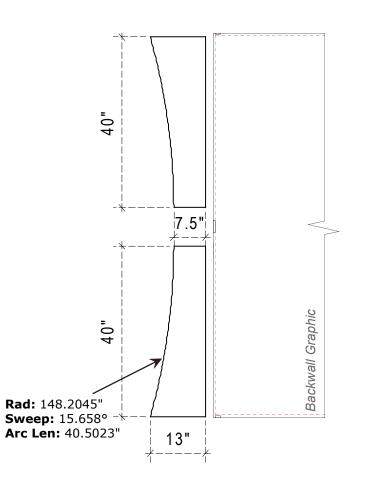

**NOTE:** When using headers with the Sacagawea unit a portion of the graphic will be covered. Please design graphic layout according to desired header shape and location.

Sacagawea Wing Dims VK-1222 10'x10'

Product Name: VK-1222

Process: Direct Print

Material: 1/8" Sintra or Plex

**Effective Date:** 09/20/13

**NOTE:** Graphic files must be @ 150 dpi Finished Size. DO NOT send Flattened Files. Production can not manipulate the content, proportion or color of these files.