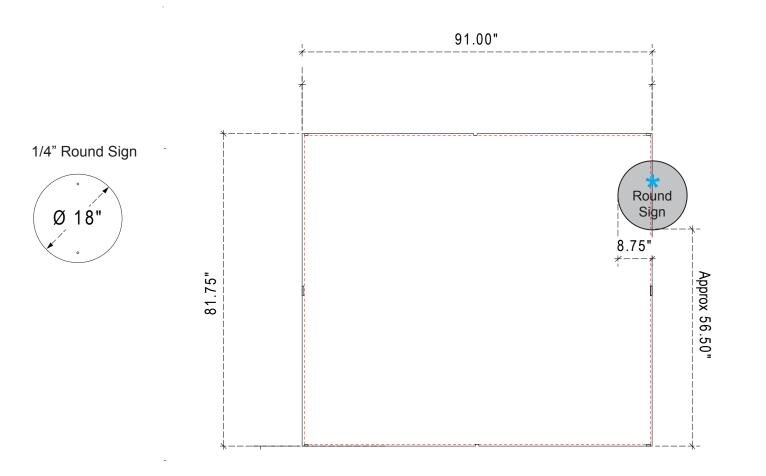

## Sacagawea Backwall Accessories (Counter/Monitor) 10'x10'

**Product Name:** VK-1222 Process: Colossus 8-Color

Material: Poly Knit 9

**Effective Date:** 09/20/13

**NOTE:** Graphic files must be @ 150 dpi Finished Size. DO NOT send Flattened Files. Production can not manipulate the content, proportion or color of these files.

**NOTE:** When adding Monitors and Counters to the Sacagawea unit, portions of the graphic will be covered. Please design graphic layout according to suggested locations. -See Header Graphic Dims for header locations.\*