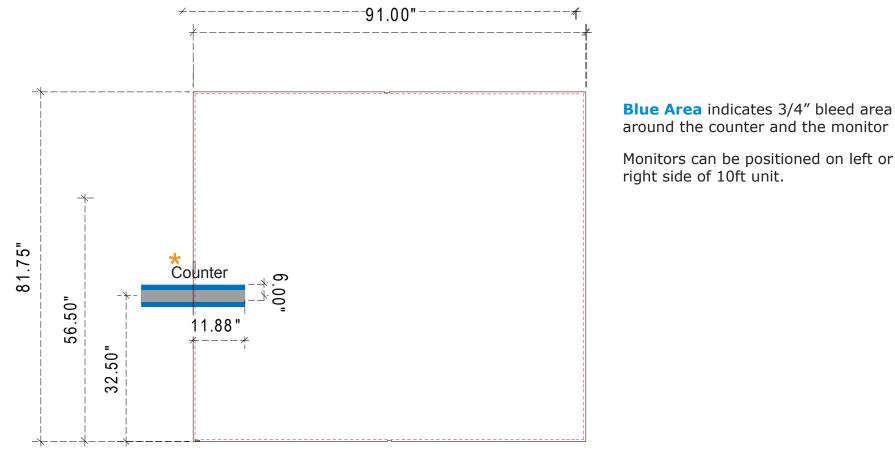

## Sacagawea Backwall Accessories (Counter/Monitor) 10'x10'

**Product Name:** VK-1222 Process: Colossus 8-Color

Material: Poly Knit 9

**Effective Date:** 09/20/13

**NOTE:** Graphic files must be @ 150 dpi Finished Size. DO NOT send Flattened Files. Production can not manipulate the content, proportion or color of these files.

**NOTE:** When adding Monitors and Counters to the Sacagawea unit, portions of the graphic will be covered. Please design graphic layout according to suggested locations. -See Header Graphic Dims for header locations.\*

**NOTE:** These dimensions are for graphic layout purposes. Graphic needs to be cut and test fitted to Sacagawea frame.

**NOTE:** Graphic files must be @ 150 dpi Finished Size. DO NOT send Flattened Files. Production can not manipulate the content, proportion or color of these files.