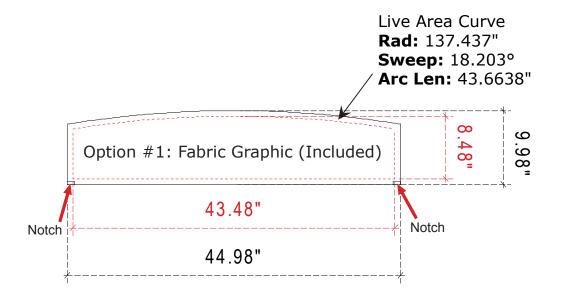

Sacagawea Backwall Fabric Header Graphic Dims 10'x10'

Product Name: VK-1222
Process: Colossus 8-Color/ Direct Print
Material: 1/8" Sintra

**Effective Date:** 09/20/13

**Finished Size:** 44.98"w x 9.98"h **Live Area:** 43.48"w x 8.48"h

Add 3/4" bleed around perimeter Sew 1/2" Velcro into front perimeter

**Finished Size:** 43.98"w x 8.98"h **Live Area:** 43.48"w x 8.48"h

Add 1/4" bleed around perimeter

**NOTE:** These dimensions are for graphic layout purposes. Graphic needs to be cut and test fitted to Sacagawea frame.