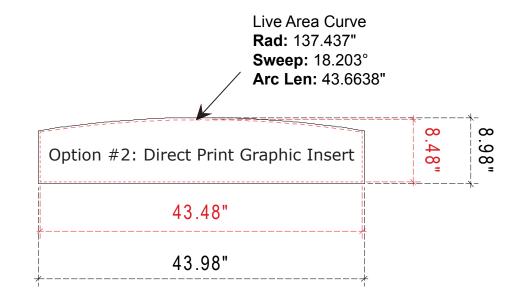

Sacagawea Backwall Fabric Header Graphic Dims 10'x10'

Product Name: VK-1222
Process: Colossus 8-Color/ Direct Print
Material: 1/8" Sintra

**Effective Date:** 09/20/13

**Finished Size:** 44.98"w x 9.98"h **Live Area:** 43.48"w x 8.48"h

Add 3/4" bleed around perimeter Sew 1/2" Velcro into front perimeter

**Finished Size:** 43.98"w x 8.98"h **Live Area:** 43.48"w x 8.48"h

Add 1/4" bleed around perimeter

**NOTE:** These dimensions are for graphic layout purposes. Graphic needs to be cut and test fitted to Sacagawea frame.

**NOTE:** Graphic files must be @ 150 dpi Finished Size. DO NOT send Flattened Files. Production can not manipulate the content, proportion or color of these files.

| Product Name: VK-1222         |
|-------------------------------|
| Process: Direct Print         |
| Material: 1/4" Sintra or Plex |
| Effective Date: 09/20/13      |