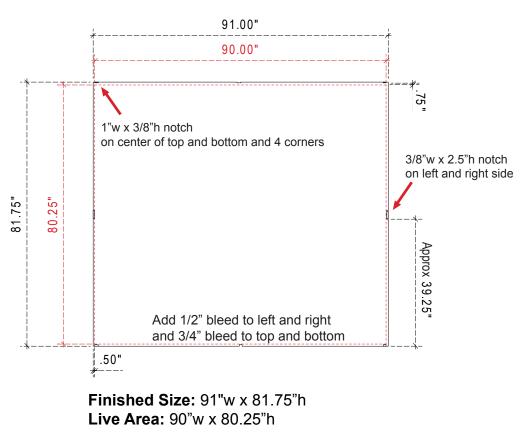

Sacagawea Backwall Graphic Dims VK-1222 10'x10'

Product Name: VK-1222Process: Colossus 8-ColorMaterial: Poly Knit 9Effective Date: 09/20/13

**NOTE:** Graphic files must be @ 150 dpi Finished Size. DO NOT send Flattened Files. Production can not manipulate the content, proportion or color of these files.

Sew 1/2" hook Velcro into front perimeter

**NOTE:** These dimensions are for graphic layout purposes. Graphic needs to be cut and test fitted to Sacagawea frame.